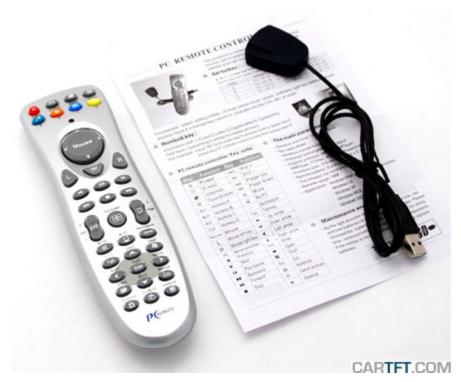

## Scope of supply:

- Remote controller
- Infrared-receiver with USB-connector
- Quickstart-Guide

In scope of supply you will find an IR-receiver unit which gets connected to an USB port of your PC. The maximum range is 18 meters.

With the integrated mouse-function you can steplessly control the mouse pointer in a very comfortable way. In addition the controller has 37 buttons whose functions are remappable with freeware utilities.