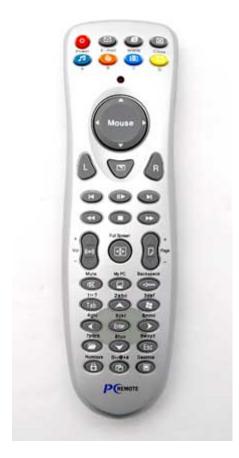

In scope of supply you will find an IR-receiver unit which gets connected to an USB port of your PC. The maximum range is 18 meters.

With the integrated mouse-function you can steplessly control the mouse pointer in a very comfortable way. In addition the controller has 37 buttons whose functions are remappable with freeware utilities.

The "Numlock" button extends the functionality again by giving possibility to enter text (just like you know it from cell phones).

The remote controller is a perfect input device for controlling a Car-PC or HTPC (Home Theater PC).

## Specifications:

- PC-Interface : USB

- Plug and Play (no driver installation needed)

- Windows 2000, CE, XP, 7, MCE, Vista

- Energy: 2x AAA-batteries (not included)

- IR-range : 18 meters

- Dimensions of controller unit: 185 x 51 x 28mm